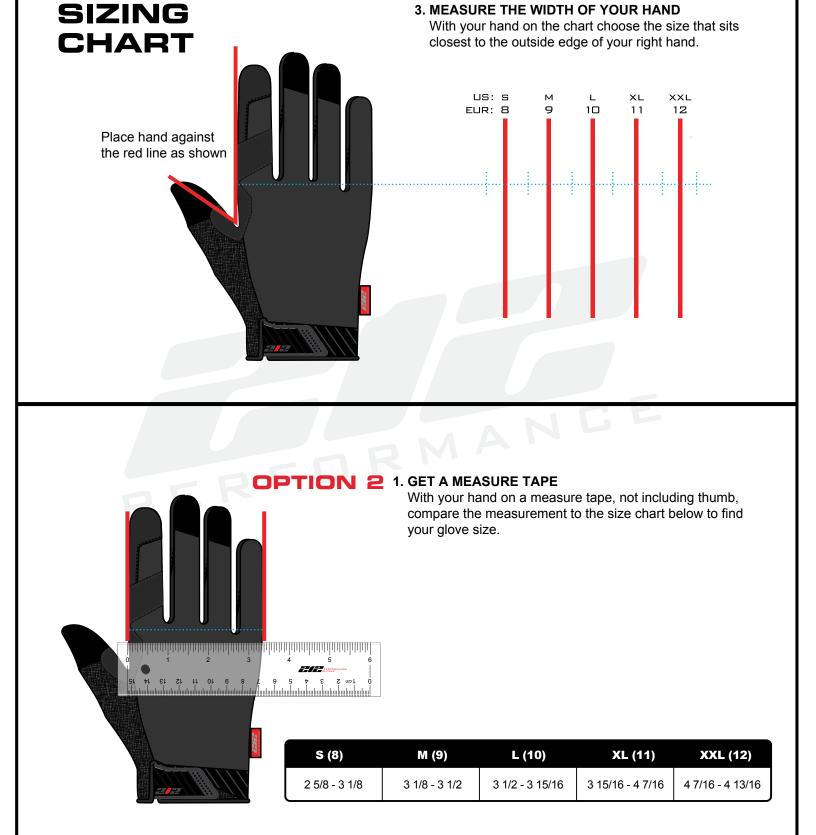

OPTION 1

PERFORMANCE G L O V E S

GLOVE

**1. PRINT CHART** 

Align your hand on the red line.

2. PLACE YOUR HAND FLAT ON THE CHART BELOW

THIS DRAWING IS THE INTELLECTUAL AND EXCLUSIVE PROPERTY OF 212 PERFORMANCE INC. IT IS LOANED ON THE UNDERSTANDING THAT THE DRAWING, ANY TECHNICAL SPECIFICATIONS, DESIGN FEATURES OR INFORMATION CONTAINED HEREIN WILL NOT BE DISCLOSED, GIVEN TO ANY PERSON/ENTITY, REPRODUCED OR COPIED, BE IT DIRECTLY OR INDIRECTLY, IN WHOLE OR IN PART, OR USED FOR THE MANUFACTURE OF ANY PART SHOWN HEREIN EXCEPT BY THE WRITTEN ORDER OF 212 PERFORMANCE INC. ACCEPTANCE OF THIS DRAWING WILL BE CONSTRUED AS ACCEPTANCE OF THE FOREGOING CONDITIONS, ALL RIGHTS RESERVED.