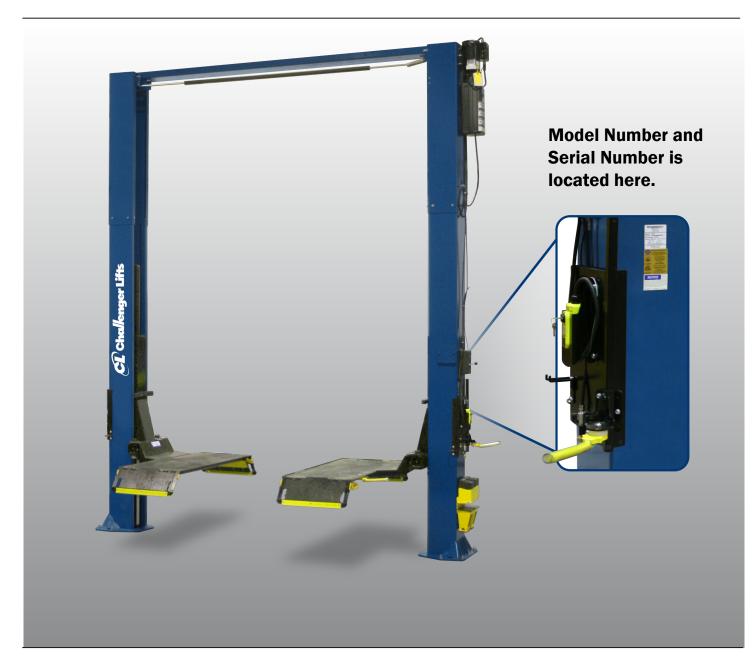

This is done by identifying the model number and serial number of your lift. Locate the model number and serial number on the top cover plate of the lift (location is indicated in the graphic below).

Once you have obtained the model and serial numbers and recorded them, contact the Acura Tool and Equipment Program at 888-424-6857 and we will verify the appropriate components needed to retrofit your lift.